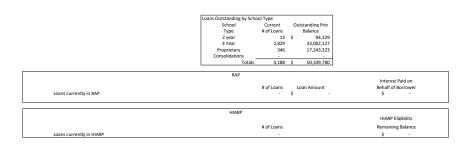

## NJCLASS Loan Program Information 2021-1 Bond Issue 9/30/2021

| [                                                                                                                 |                | riginal Sta |                    |                    | Current Status     |            |                       |                                                      |
|-------------------------------------------------------------------------------------------------------------------|----------------|-------------|--------------------|--------------------|--------------------|------------|-----------------------|------------------------------------------------------|
|                                                                                                                   | # of Loans     |             | itus<br>itstanding | Current            | current status     |            | outstanding           |                                                      |
|                                                                                                                   | By Option      |             | Balance            | # of Loans         |                    | ľ          | Balance               | Percent of                                           |
|                                                                                                                   | Type at        |             | r NJCLASS          | By Option          |                    |            | er NJCLASS            | Outstanding                                          |
| Option Information                                                                                                | Orignation     |             | an System          | Туре               |                    | ιi         | oan System            | Balance                                              |
|                                                                                                                   |                |             |                    |                    |                    |            |                       |                                                      |
| Option 1                                                                                                          |                |             |                    |                    |                    |            |                       |                                                      |
| Active Repayment of Principal & Interest                                                                          | 1,042          | \$          | 25,021,895         | 1,048              |                    | \$         | 24,981,428            | 0.00%                                                |
| Option 2                                                                                                          |                |             |                    |                    |                    |            |                       |                                                      |
| Deferred Repayment of Principal                                                                                   | 1,340          | ć           | 15,366,507         | 1,337              |                    | \$         | 15,441,879            | 0.00%                                                |
|                                                                                                                   | 1,540          | 2           | 13,300,307         | 2,337              |                    | 2          | 13,441,075            | 0.00%                                                |
| Option 3                                                                                                          |                |             |                    |                    |                    |            |                       |                                                      |
| Deferred Repayment of Principal and Interest                                                                      | 806            | \$          | 9,951,378          | 803                |                    | \$         | 9,916,474             | 0.00%                                                |
|                                                                                                                   |                |             |                    |                    |                    |            |                       |                                                      |
|                                                                                                                   |                |             | Delinque           | ncy Summary        |                    |            |                       |                                                      |
|                                                                                                                   |                |             |                    |                    |                    |            |                       | Percent of                                           |
|                                                                                                                   |                |             |                    |                    |                    | C          | utstanding)           | Outstanding                                          |
|                                                                                                                   |                |             |                    | # of Loans         |                    |            | Balance               | Balance                                              |
| Not Delinguent                                                                                                    |                |             |                    | 3,159              |                    | Ś          | 49,487,712            | N/A                                                  |
| 1-30 Days                                                                                                         |                |             |                    | 3,139              |                    | ç          | 49,487,712<br>852,067 | 0.00%                                                |
| 31-60 Days                                                                                                        |                |             |                    | -                  |                    |            | -                     | 0.00%                                                |
| 61-90 Days                                                                                                        |                |             |                    |                    |                    |            | -                     | 0.00%                                                |
| 91-120 Days                                                                                                       |                |             |                    | -                  |                    |            | -                     | 0.00%                                                |
| 121-180 Days                                                                                                      |                |             |                    |                    |                    |            | -                     | 0.00%                                                |
| Over 181 Days                                                                                                     |                |             |                    | <u> </u>           |                    |            | -                     | 0.00%                                                |
|                                                                                                                   |                |             |                    | 3,188              |                    | ŝ          | 50,339,780            | 0.00%                                                |
|                                                                                                                   |                |             |                    | 3,100              |                    | Ş          | 50,559,780            | 0.00%                                                |
|                                                                                                                   |                |             |                    |                    |                    |            |                       |                                                      |
|                                                                                                                   |                |             | Charge Of          | ff Information     |                    |            |                       |                                                      |
|                                                                                                                   |                |             |                    |                    |                    |            | Original              | Percentage                                           |
|                                                                                                                   |                |             |                    |                    |                    | <b>A</b> m | ount of Loans         | of Original                                          |
|                                                                                                                   |                |             |                    |                    |                    |            | Disbursed             | Disbursements                                        |
|                                                                                                                   |                |             |                    |                    |                    |            |                       |                                                      |
| Total Loans Disbursed from Issue (including loans now in default)                                                 |                |             |                    |                    |                    | \$         | 50,578,797            |                                                      |
|                                                                                                                   |                |             |                    |                    |                    |            |                       |                                                      |
| Balance due on accounts currently in default:                                                                     |                |             |                    |                    |                    |            |                       |                                                      |
| Disability & Bankruptcy Discharged<br>Default - Lit                                                               |                |             |                    |                    |                    | \$         | -                     | 0.00%                                                |
| Death                                                                                                             |                |             |                    |                    |                    |            | -                     | 0.00%                                                |
| Cumulative principal repayments on defaulted loans                                                                |                |             |                    | -                  |                    |            |                       | 0.00%                                                |
|                                                                                                                   |                |             |                    |                    |                    |            |                       |                                                      |
| Total defaults                                                                                                    |                |             |                    |                    |                    |            | -                     | 0.0000% Gross                                        |
|                                                                                                                   |                |             |                    |                    |                    |            |                       |                                                      |
| Less: Total Collected Principal of Default Amount<br>In addition (a) Collection of Interest Accruing Post Default |                |             |                    |                    |                    |            | -                     | 0.00% Collected                                      |
| In addition (a) Collection of Interest Accruing Post Default<br>(b) Recovery of Additional Charges                |                |             |                    |                    |                    |            |                       | ·                                                    |
| Total Gross Collections from Defaults                                                                             |                | -           |                    |                    |                    |            |                       |                                                      |
| (c) Collection Cost                                                                                               | -              |             |                    |                    |                    |            |                       |                                                      |
| Total Net Collection from Defaults                                                                                | -              | -           |                    |                    |                    |            |                       |                                                      |
|                                                                                                                   |                |             |                    |                    |                    |            |                       |                                                      |
| Total principal defaults outstanding                                                                              |                |             |                    |                    |                    | ~          |                       | 0.0000% Outstanding                                  |
| Total principal defaults outstanding                                                                              |                |             |                    |                    |                    | \$         |                       | 0.0000% Outstanding                                  |
|                                                                                                                   |                |             |                    |                    |                    |            |                       |                                                      |
|                                                                                                                   |                |             |                    |                    |                    |            |                       |                                                      |
|                                                                                                                   |                |             |                    |                    |                    |            |                       |                                                      |
|                                                                                                                   |                |             |                    |                    |                    |            |                       |                                                      |
|                                                                                                                   |                |             |                    |                    |                    |            |                       |                                                      |
|                                                                                                                   |                |             |                    |                    |                    |            |                       |                                                      |
| ** The total difference between the Financial Statements and the NJ                                               | LASS Loan Syst | em is large | ely due to the De  | faulted Loan Recei | vable balance. Oth | er diff    | erences may be        | the timing of postings (such as loan collections) to |
| the General Ledger but not yet to the Loan System and other miscella                                              |                |             |                    |                    |                    |            |                       |                                                      |
|                                                                                                                   |                | _           |                    |                    | -                  | 1          |                       |                                                      |
| Bonds Outstanding Information                                                                                     |                | Debt Ser    | vice Reserve Acc   | ount               |                    |            |                       |                                                      |
| Bonds Issued \$ 107,745,000                                                                                       |                | Reginnin    | g Balance          | \$                 | 2,500,000          |            |                       |                                                      |
| Bonds Issued \$ 107,745,000<br>Bonds Called -                                                                     |                | Withdray    |                    | \$                 | 2,500,000          |            |                       |                                                      |
| Principal Maturity -                                                                                              |                | Deposits    |                    |                    | 173                |            |                       |                                                      |
| Accretion -                                                                                                       |                | Ending B    |                    | \$                 |                    | 1          |                       |                                                      |
| Bonds Outstanding \$ 107,745,000                                                                                  |                |             |                    |                    |                    |            |                       |                                                      |
|                                                                                                                   |                |             |                    |                    |                    |            |                       |                                                      |