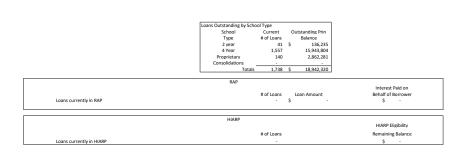

|                          |       | Loans Outstanding |                          |    |               |                 |  |
|--------------------------|-------|-------------------|--------------------------|----|---------------|-----------------|--|
|                          |       | School            | Current Outstanding Prin |    |               |                 |  |
|                          |       | Type              | # of Loans               |    | Balance       |                 |  |
|                          |       | 2 year            | 54                       | \$ | 230,564       |                 |  |
|                          |       | 4 Year            | 4,386                    |    | 48,945,931.26 |                 |  |
|                          |       | Proprietary       | 486                      |    | 20,105,604.16 |                 |  |
|                          |       | Consolidations    | -                        |    | -             |                 |  |
|                          |       | Totals            | 4,926                    | \$ | 69,282,099    |                 |  |
|                          | RAP   |                   |                          |    |               |                 |  |
|                          | 1041  |                   |                          |    | In            | terest Paid on  |  |
|                          |       | # of Loans        | Loan Amount              |    | Beh           | alf of Borrower |  |
| Loans currently in RAP   |       |                   | \$-                      |    |               | \$ -            |  |
|                          |       |                   |                          |    |               |                 |  |
|                          |       |                   |                          |    |               |                 |  |
|                          | HIARP |                   |                          |    |               | ARP Eligibility |  |
|                          |       |                   |                          |    |               |                 |  |
|                          |       | # of Loans        |                          |    | Ren           | naining Balance |  |
| Loans currently in HIARP |       | -                 |                          |    |               | \$ -            |  |

| The current weighted average interest rate (WAC) for loans in the 2021-3 Bond issue is<br>The current weighted average RFLO score for loans in the 2021-3 Bond issue is<br>the current weighted average membring life for loans in the 2021-3 Bond issue is |       |                               |                 | 4.84%<br>764<br>154 |                                     |       |
|-------------------------------------------------------------------------------------------------------------------------------------------------------------------------------------------------------------------------------------------------------------|-------|-------------------------------|-----------------|---------------------|-------------------------------------|-------|
|                                                                                                                                                                                                                                                             |       | Loans Outstanding by Sc       | hool Type       | ]                   |                                     |       |
|                                                                                                                                                                                                                                                             |       | School                        | Current         | Outstanding Prin    |                                     |       |
|                                                                                                                                                                                                                                                             |       | Туре                          | # of Loans      | Balance             |                                     |       |
|                                                                                                                                                                                                                                                             |       | 2 year                        |                 | \$ 230,564          |                                     |       |
|                                                                                                                                                                                                                                                             |       | 4 Year                        | 4,386           |                     |                                     |       |
|                                                                                                                                                                                                                                                             |       | Proprietary<br>Consolidations | 486             | 20,105,604          |                                     |       |
|                                                                                                                                                                                                                                                             |       | Totals                        | 4,926           | \$ 69,282,099       |                                     |       |
|                                                                                                                                                                                                                                                             |       | 10(0)                         | 4,520           | 5 05,202,055        | 1                                   |       |
|                                                                                                                                                                                                                                                             | RAP   |                               |                 |                     |                                     |       |
| Loans currently in RAP                                                                                                                                                                                                                                      |       |                               | # of Loans<br>- | Loan Amount<br>\$-  | Interest Pai<br>Behalf of Bon<br>\$ |       |
|                                                                                                                                                                                                                                                             | IIARP |                               |                 |                     |                                     |       |
| н                                                                                                                                                                                                                                                           | IIARP |                               |                 |                     | HIARP Eligib                        | ility |
|                                                                                                                                                                                                                                                             |       |                               | # of Loans      |                     | Remaining Ba                        | lance |
| Loans currently in HIARP                                                                                                                                                                                                                                    |       |                               | -               |                     | \$                                  |       |
|                                                                                                                                                                                                                                                             |       |                               |                 |                     |                                     |       |