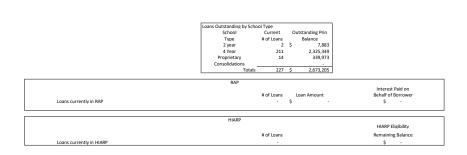

|                   |        |                        |                   |                      |       |                        |                                      |
| ** The total difference between the Financial Statements and the N                                                |                   |        |                        |                   |                      |       |                        | the timing of postings (such as loan |
| collections) to the General Ledger but not yet to the Loan System a                                               | nd other miscella | neou:  | s adjustments to eithe | er the Loan Syste | em and/or the Genera | il Le | dger.                  |                                      |