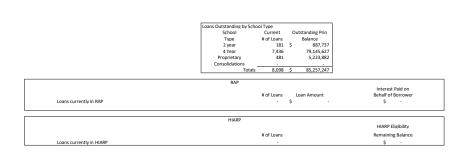

| The current weighted average interest rate (MAC) for isons in the 2019.4 Bond issue is<br>the current weighted average (Focos for bars in the U2019.4 Bond issue is<br>The current weighted average remaining life for loans in the 2019-1 Bond issue is |      |                          |                 | 6.18%<br>718<br>144          | Months                                             |
|----------------------------------------------------------------------------------------------------------------------------------------------------------------------------------------------------------------------------------------------------------|------|--------------------------|-----------------|------------------------------|----------------------------------------------------|
|                                                                                                                                                                                                                                                          |      | Loans Outstanding by Sc  | hool Type       |                              |                                                    |
|                                                                                                                                                                                                                                                          |      | School                   | Current         | Outstanding Prin             |                                                    |
|                                                                                                                                                                                                                                                          |      | Type                     | # of Loans      | Balance                      |                                                    |
|                                                                                                                                                                                                                                                          |      | 2 year                   | 291             |                              |                                                    |
|                                                                                                                                                                                                                                                          |      | 4 Year                   | 14,807          | 202,687,704                  |                                                    |
|                                                                                                                                                                                                                                                          |      | Proprietary              | 1,107           | 23,005,032                   |                                                    |
|                                                                                                                                                                                                                                                          |      | Consolidations<br>Totals | 145             | 11,484,450<br>\$ 238,822,144 |                                                    |
|                                                                                                                                                                                                                                                          |      | TOLdis                   | 10,350          | \$ 236,622,144               |                                                    |
| 6                                                                                                                                                                                                                                                        | RAP  |                          |                 |                              |                                                    |
| Loans currently in RAP                                                                                                                                                                                                                                   |      |                          | # of Loans<br>2 | Loan Amount<br>\$ 68,998     | Interest Paid on<br>Behalf of Borrower<br>\$ 2,046 |
|                                                                                                                                                                                                                                                          |      |                          |                 |                              |                                                    |
| H                                                                                                                                                                                                                                                        | HARP |                          |                 |                              | IIIADD Flinibility                                 |
|                                                                                                                                                                                                                                                          |      |                          |                 |                              | HIARP Eligibility                                  |
|                                                                                                                                                                                                                                                          |      |                          | # of Loans      |                              | Remaining Balance                                  |
| Loans currently in HIARP                                                                                                                                                                                                                                 |      |                          |                 |                              | \$ -                                               |
|                                                                                                                                                                                                                                                          |      |                          |                 |                              |                                                    |